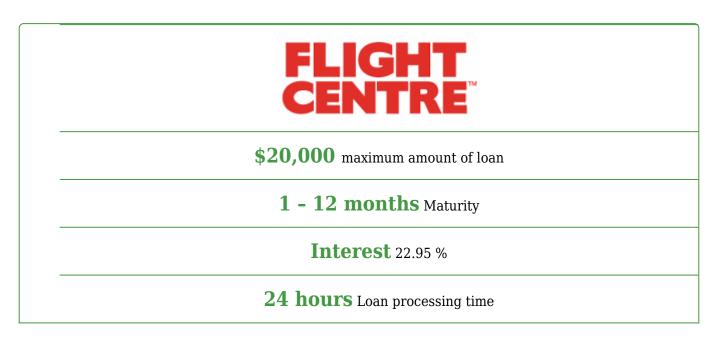

## **Quick overview**

Amount: \$500 - \$20 000Term: 1 - 12 months

A representative example

^A minimum purchase amount may be required. An Establishment fee of \$55 applies to your first LTF transaction, a \$35 Advance Fee applies to all subsequent LTF transactions. Standard Interest Rate, currently 22.95% p.a. applies to any outstanding balance at the end of a payment holiday or interest free period. Lending criteria, fees, terms and conditions apply. Rates and fees correct as at date of publication, subject to change.